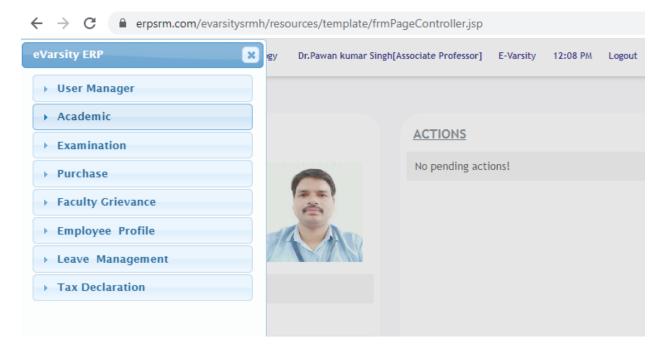

### 2.3.2

### Teachers use ICT enabled tools including online resources for effective teaching and learning process.

### **INDEX**

| S. No. | Supporting Documents                                  |
|--------|-------------------------------------------------------|
| 1.     | ERP Facilities extended for Teaching-Learning Process |

# SRM UNIVERSITY DELHI-NCR, SONEPAT



## **ERP Facilities extended for Teaching-Learning Process**

### **Login Page:**



# SRM UNIVERSITY DELHI-NCR, SONEPAT



#### **Home Page**



### Main menu of Personal ERP



## SRM UNIVERSITY DELHI-NCR, SONEPAT



### **Academic Module:**



## SRM UNIVERSITY DELHI-NCR, SONEPAT