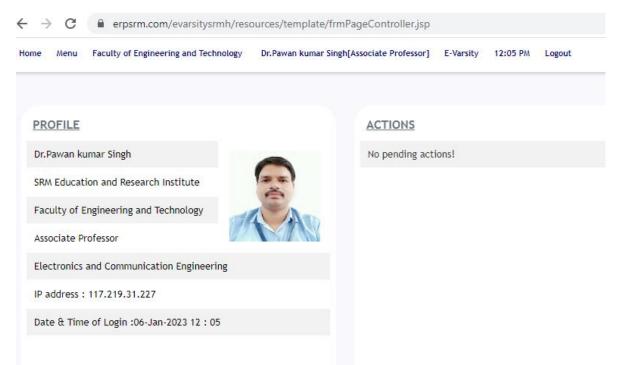

### 2.3.2

### Teachers use ICT enabled tools including online resources for effective teaching and learning process.

### **INDEX**

| S. No. | Supporting Documents                                  |
|--------|-------------------------------------------------------|
| 1.     | ERP Facilities extended for Teaching-Learning Process |

# SRM UNIVERSITY DELHI-NCR, SONEPAT



## **ERP Facilities extended for Teaching-Learning Process**

### **Login Page:**



# SRM UNIVERSITY DELHI-NCR, SONEPAT



#### **Home Page**



### Main menu of Personal ERP



## SRM UNIVERSITY DELHI-NCR, SONEPAT



### **Academic Module:**



## SRM UNIVERSITY DELHI-NCR, SONEPAT