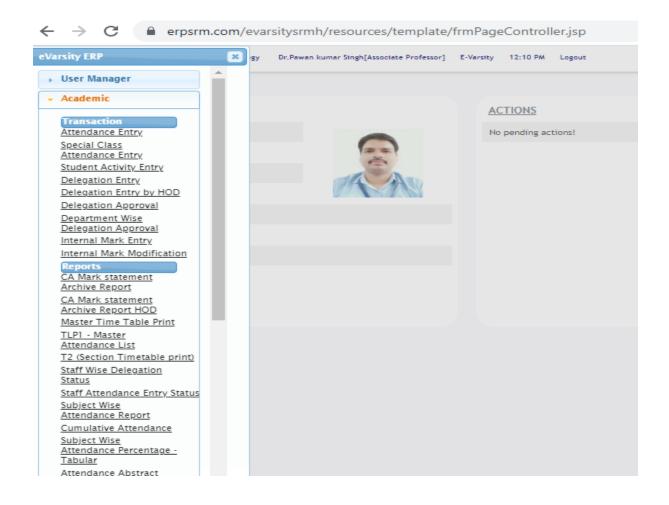

### 2.3.2

### Teachers use ICT enabled tools including online resources for effective teaching and learning process.

### **INDEX**

| S. No. | Supporting Documents                                  |
|--------|-------------------------------------------------------|
| 1.     | ERP Facilities extended for Teaching-Learning Process |

# SRM UNIVERSITY DELHI-NCR, SONEPAT



## **ERP Facilities extended for Teaching-Learning Process**

### **Login Page:**



# SRM UNIVERSITY DELHI-NCR, SONEPAT



#### **Home Page**



### Main menu of Personal ERP



## SRM UNIVERSITY DELHI-NCR, SONEPAT



### **Academic Module:**



## SRM UNIVERSITY DELHI-NCR, SONEPAT